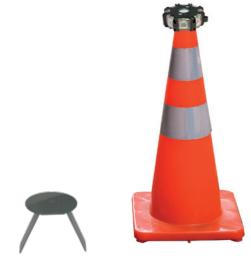

## **High Powered Sequential Rechargeable LED Hazard Lights**

















## **KEY FEATURES:**

- Visible from over 1 Kilometre
- 360° Illumination
- Rechargeable 3.7V 750mAh lithium battery
- IP68
- · Floats in water
- Magnetic back
- Virtually indestructible
- Shock resistant plastic housing
- Working Temperature -40° to 60°C
- Charging battery indicators
- Supplied with AC and Vehicle charger

PRODUCT CODE: NSPULSARMAX8-FD





Store both sides

- Fast Deployment
- Automatic switch on
- Automatic sequencing
- Automatically switch off when placed back in case
- 6 Flash modes
- Leds can be changed from:
  Blue Red Amber
- Retained in case by magnetic base













Optional cone mount is available SPPULSARMAG