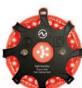

## **High Powered Sequential Rechargeable LED Hazard Lights**

## **KEY FEATURES:**

- Visible from over 1 Kilometre
- 360° Illumination
- Rechargeable 3.7V 750mAh lithium battery
- IP68
- · Floats in water
- Magnetic back
- Virtually indestructible
- Shock resistant plastic housing
- Working Temperature -40° to 60°C
- Charging battery indicators
- Supplied with AC and Vehicle charger

PRODUCT CODE: NSPULSARMAX8-FD

Store both sides

- Fast Deployment
- Automatic switch on
- Automatic sequencing
- Automatically switch off when placed back in case
- 6 Flash modes
- Leds can be changed from:
  Blue Red Amber
- Retained in case by magnetic base