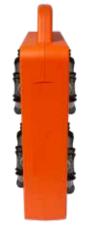

## **High Powered Sequential Rechargeable LED Hazard Lights**

## **KEY FEATURES:**

- Visible from over 1 Kilometre
- 360° Illumination
- Rechargeable 3.7V 750mAh lithium battery
- IP68
- · Floats in water
- Magnetic back
- Virtually indestructible
- Shock resistant plastic housing
- Working Temperature -40° to 60°C
- Charging battery indicators
- Supplied with AC and Vehicle charger

PRODUCT CODE: NSPULSARMAX8-FD

Store both sides

- Fast Deployment
- Automatic switch on
- Automatic sequencing
- Automatically switch off when placed back in case
- 6 Flash modes
- Leds can be changed from:
  Blue Red Amber
- Retained in case by magnetic base