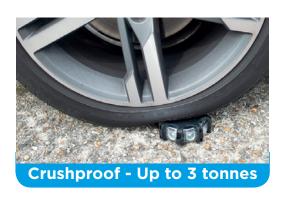

## **KEY FEATURES:**

- Visible from over 1 Kilometre
- 360° Illumination
- Rechargeable 3.7V 750mAh lithium battery
- IP68
- · Floats in water
- Magnetic back
- Virtually indestructible
- Shock resistant plastic housing
- Working Temperature -40° to 60°C
- Charging battery indicators
- Supplied with AC and Vehicle charger