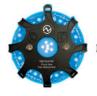

## **High Powered Sequential Rechargeable LED Hazard Lights**

## **KEY FEATURES:**

- Visible from over 1 Kilometre
- 360° Illumination
- Rechargeable 3.7V 750mAh lithium battery
- IP68
- · Floats in water
- Magnetic back
- Virtually indestructible
- Shock resistant plastic housing
- Working Temperature -40° to 60°C
- Charging battery indicators
- Supplied with AC and Vehicle charger

PRODUCT CODE: NSPULSARMAX8-FD

Store both sides

- Fast Deployment
- Automatic switch on
- Automatic sequencing
- Automatically switch off when placed back in case
- 6 Flash modes
- Leds can be changed from:
  Blue Red Amber
- Retained in case by magnetic base