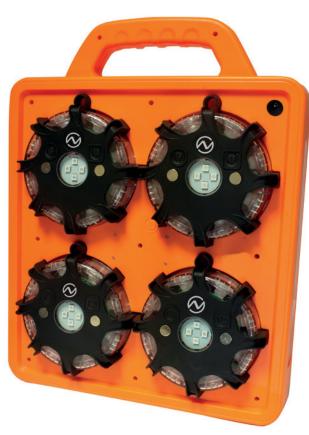

## **High Powered Sequential Rechargeable LED Hazard Lights**

## **KEY FEATURES:**

- Visible from over 1 Kilometre
- 360° Illumination
- Rechargeable 3.7V 750mAh lithium battery
- IP68
- · Floats in water
- Magnetic back
- Virtually indestructible
- Shock resistant plastic housing
- Working Temperature -40° to 60°C
- Charging battery indicators
- Supplied with AC and Vehicle charger

PRODUCT CODE: NSPULSARMAX8-FD

Store both sides

- Fast Deployment
- Automatic switch on
- Automatic sequencing
- Automatically switch off when placed back in case
- 6 Flash modes
- Leds can be changed from:
  Blue Red Amber
- Retained in case by magnetic base