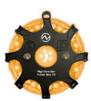

## **High Powered Sequential Rechargeable LED Hazard Lights**

## **KEY FEATURES:**

- Visible from over 1 Kilometre
- 360° Illumination
- Rechargeable 3.7V 750mAh lithium battery
- IP68
- · Floats in water
- Magnetic back
- Virtually indestructible
- Shock resistant plastic housing
- Working Temperature -40° to 60°C
- Charging battery indicators
- Supplied with AC and Vehicle charger

PRODUCT CODE: NSPULSARMAX8-FD

Store both sides

- Fast Deployment
- Automatic switch on
- Automatic sequencing
- Automatically switch off when placed back in case
- 6 Flash modes
- Leds can be changed from:
  Blue Red Amber
- Retained in case by magnetic base